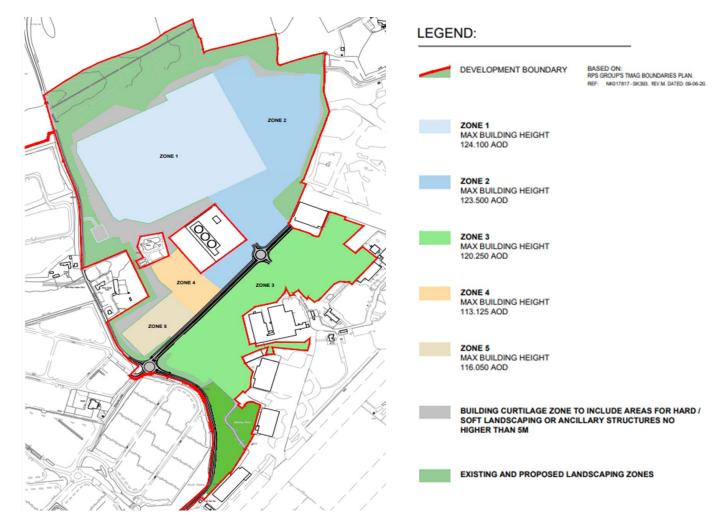

# Planning Committee 25<sup>th</sup> January 2023



#### UTT/22/0434/OP

Land North Of Stansted Airport

## Location of Site in Context





### **Location Plan**





#### **Demolition Plan**





Proposed Parameters Plan





# Proposed Height Parameters Plan





### Illustrative Masterplans







Illustrative Landscape Plan



# CGI Image of First Avenue



# X Section Views from Northern Boundary, edge Burton End Chicken Farm & Ash PH Garden



#### Looking East from Round Coppice Rd Looking South & East from Bury Lodge View through First Avenue















## **Sub-Station Layout**





Round Coppice Road





### Transport Upgrades

Overview of the on-site and offsite works required as part of the transport upgrades.

As part of the second stage of infrastructure works, transport upgrades will be taking place both on-site and off-site at London Stansted.



### First Avenue Amendments





### First Avenue Layout



# M11/A120 Priory Wood Junction





#### M11 Junction 8



Indicative overlay of illustrative built form