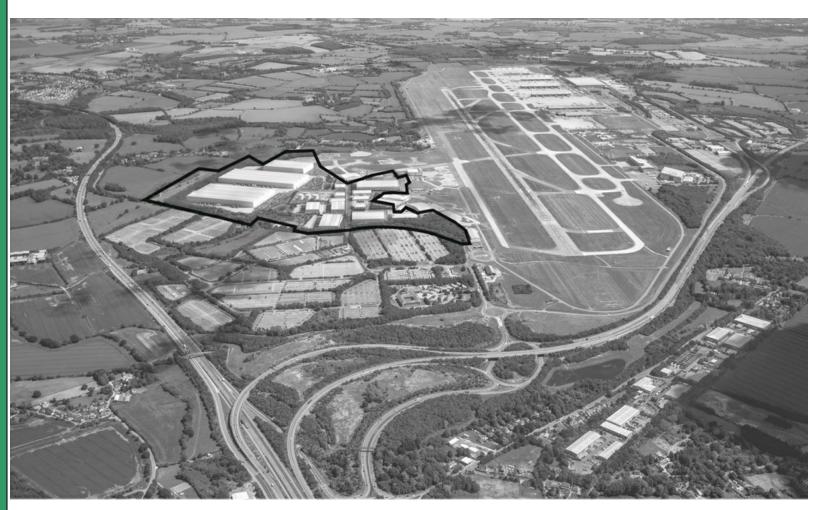

# Planning Committee 25<sup>th</sup> January 2023



#### UTT/22/0434/OP

Land North Of Stansted Airport

## Location of Site in Context





### **Location Plan**





#### **Demolition Plan**





Proposed Parameters Plan





# Proposed Height Parameters Plan





### Illustrative Masterplans







Illustrative Landscape Plan



# CGI Image of First Avenue



# X Section Views from Northern Boundary, edge Burton End Chicken Farm & Ash PH Garden



#### Looking East from Round Coppice Rd Looking South & East from Bury Lodge View through First Avenue















## **Sub-Station Layout**





Round Coppice Road





### Transport Upgrades

Overview of the on-site and offsite works required as part of the transport upgrades.

As part of the second stage of infrastructure works, transport upgrades will be taking place both on-site and off-site at London Stansted.



### First Avenue Amendments





### First Avenue Layout