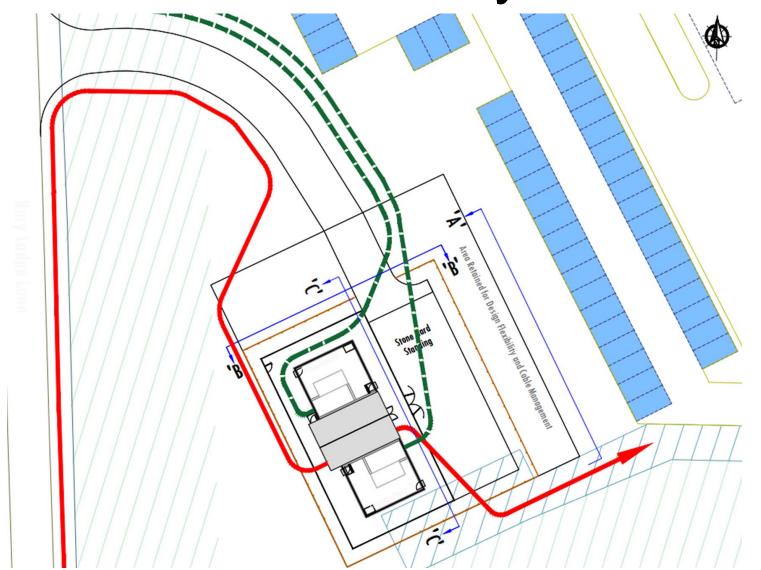

# Planning Committee 25<sup>th</sup> January 2023



#### UTT/22/0434/OP

Land North Of Stansted Airport

## Location of Site in Context





### **Location Plan**





#### **Demolition Plan**





Proposed Parameters Plan





# Proposed Height Parameters Plan





### Illustrative Masterplans







Illustrative Landscape Plan



# CGI Image of First Avenue



# X Section Views from Northern Boundary, edge Burton End Chicken Farm & Ash PH Garden



#### Looking East from Round Coppice Rd Looking South & East from Bury Lodge View through First Avenue















## **Sub-Station Layout**





Round Coppice Road





### Transport Upgrades

Overview of the on-site and offsite works required as part of the transport upgrades.

As part of the second stage of infrastructure works, transport upgrades will be taking place both on-site and off-site at London Stansted.



### First Avenue Amendments





### First Avenue Layout



# M11/A120 Priory Wood Junction





#### M11 Junction 8



Indicative overlay of illustrative built form