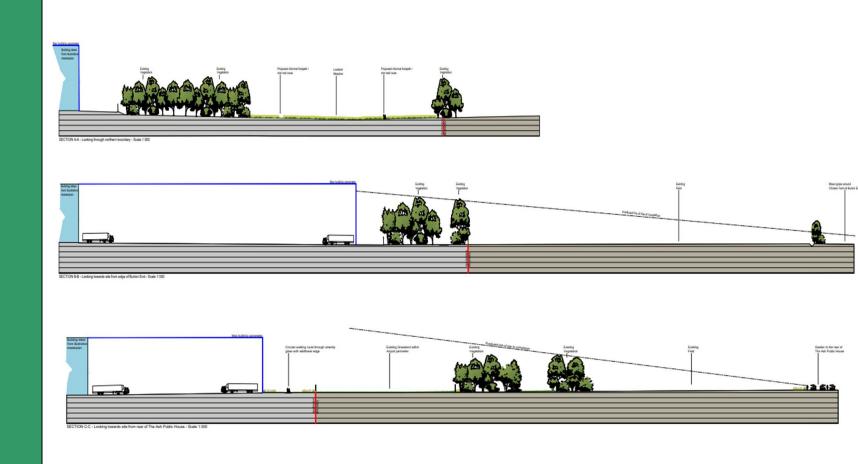

# X Section Views from Northern Boundary, edge Burton End Chicken Farm & Ash PH Garden