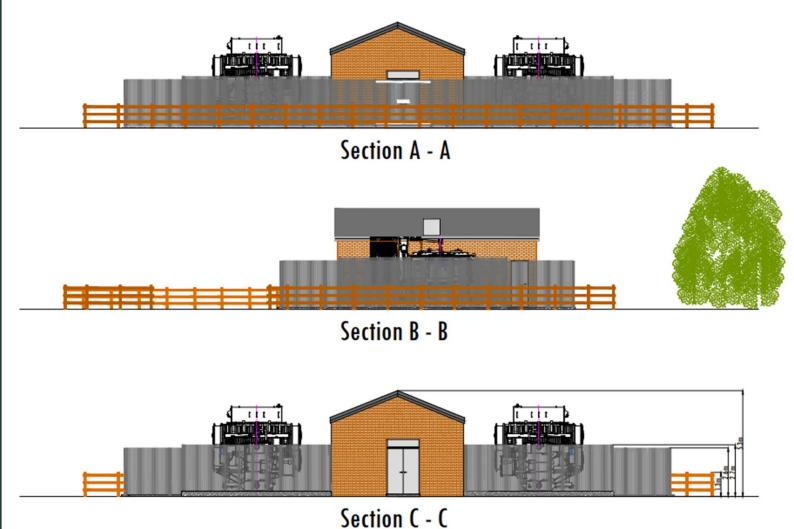

# Planning Committee 25<sup>th</sup> January 2023



#### UTT/22/0434/OP

Land North Of Stansted Airport

## Location of Site in Context





### **Location Plan**





#### **Demolition Plan**





Proposed Parameters Plan





# Proposed Height Parameters Plan





### Illustrative Masterplans







Illustrative Landscape Plan



# CGI Image of First Avenue



# X Section Views from Northern Boundary, edge Burton End Chicken Farm & Ash PH Garden



#### Looking East from Round Coppice Rd Looking South & East from Bury Lodge View through First Avenue















## **Sub-Station Layout**





Round Coppice Road





### Transport Upgrades

Overview of the on-site and offsite works required as part of the transport upgrades.

As part of the second stage of infrastructure works, transport upgrades will be taking place both on-site and off-site at London Stansted.



### First Avenue Amendments





### First Avenue Layout



# M11/A120 Priory Wood Junction





#### M11 Junction 8



Indicative overlay of illustrative built form