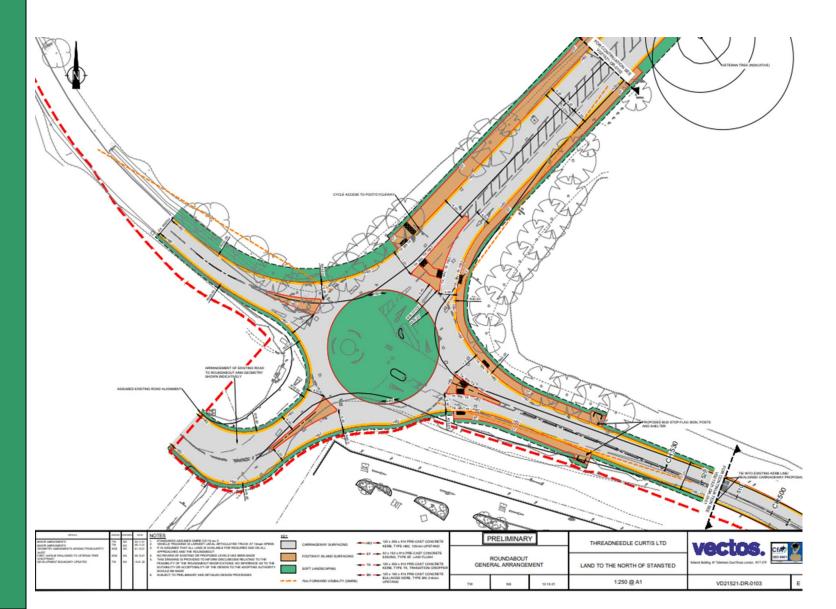

cation of Site in Context





### **Location Plan**





#### **Demolition Plan**





Proposed Parameters Plan





# Proposed Height Parameters Plan





### Illustrative Masterplans







Illustrative Landscape Plan



# CGI Image of First Avenue



# X Section Views from Northern Boundary, edge Burton End Chicken Farm & Ash PH Garden



#### Looking East from Round Coppice Rd Looking South & East from Bury Lodge View through First Avenue















## **Sub-Station Layout**





Round Coppice Road





### Transport Upgrades

Overview of the on-site and offsite works required as part of the transport upgrades.

As part of the second stage of infrastructure works, transport upgrades will be taking place both on-site and off-site at London Stansted.



### First Avenue Amendments





### First Avenue Layout



# M11/A120 Priory Wood Junction





#### M11 Junction 8



Indicative overlay of illustrative built form