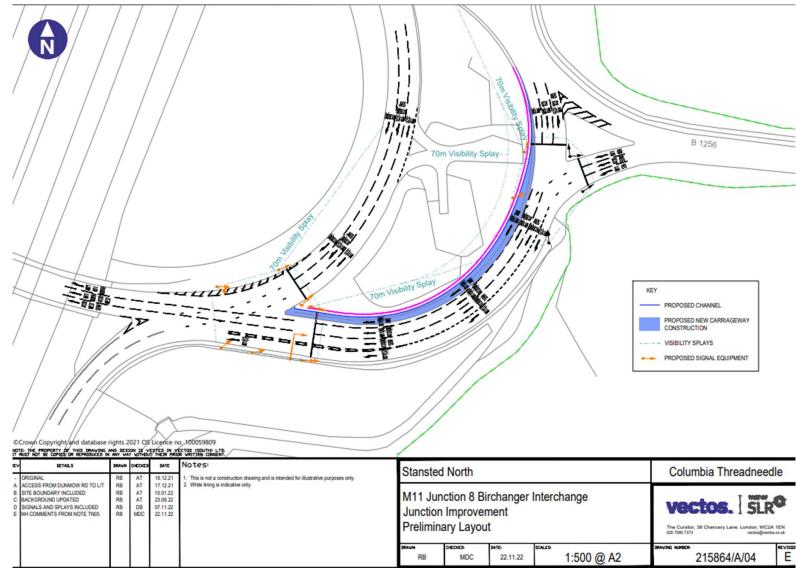

roposed Parameters Plan





# Proposed Height Parameters Plan





### Illustrative Masterplans







Illustrative Landscape Plan



# CGI Image of First Avenue



# X Section Views from Northern Boundary, edge Burton End Chicken Farm & Ash PH Garden



#### Looking East from Round Coppice Rd Looking South & East from Bury Lodge View through First Avenue















## **Sub-Station Layout**





Round Coppice Road





### Transport Upgrades

Overview of the on-site and offsite works required as part of the transport upgrades.

As part of the second stage of infrastructure works, transport upgrades will be taking place both on-site and off-site at London Stansted.



### First Avenue Amendments





### First Avenue Layout



# M11/A120 Priory Wood Junction





#### M11 Junction 8



Indicative overlay of illustrative built form