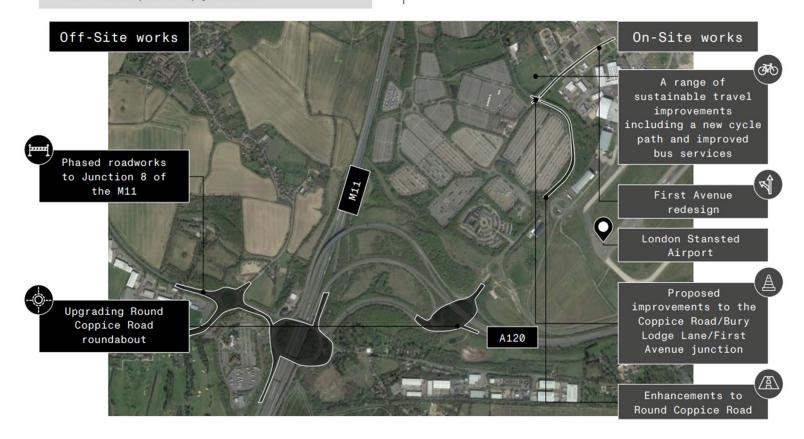

### Transport Upgrades

Overview of the on-site and offsite works required as part of the transport upgrades.

As part of the second stage of infrastructure works, transport upgrades will be taking place both on-site and off-site at London Stansted.