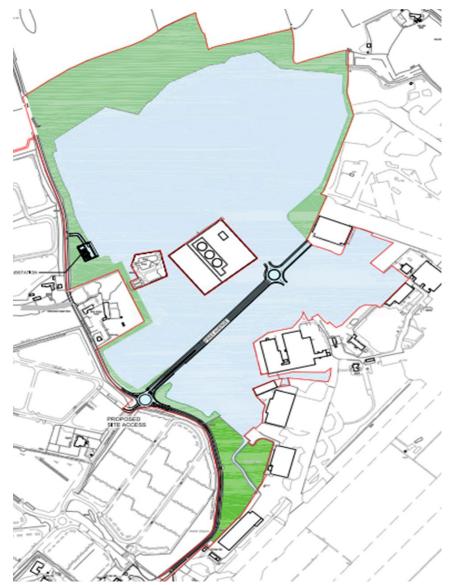

# Planning Committee 25<sup>th</sup> January 2023



#### UTT/22/0434/OP

Land North Of Stansted Airport

## Location of Site in Context





### **Location Plan**





#### **Demolition Plan**





Proposed Parameters Plan





# Proposed Height Parameters Plan





### Illustrative Masterplans







Illustrative Landscape Plan



# CGI Image of First Avenue



# X Section Views from Northern Boundary, edge Burton End Chicken Farm & Ash PH Garden



#### Looking East from Round Coppice Rd Looking South & East from Bury Lodge View through First Avenue















## **Sub-Station Layout**





Round Coppice Road





### Transport Upgrades

Overview of the on-site and offsite works required as part of the transport upgrades.

As part of the second stage of infrastructure works, transport upgrades will be taking place both on-site and off-site at London Stansted.



### First Avenue Amendments





### First Avenue Layout



# M11/A120 Priory Wood Junction





#### M11 Junction 8



Indicative overlay of i