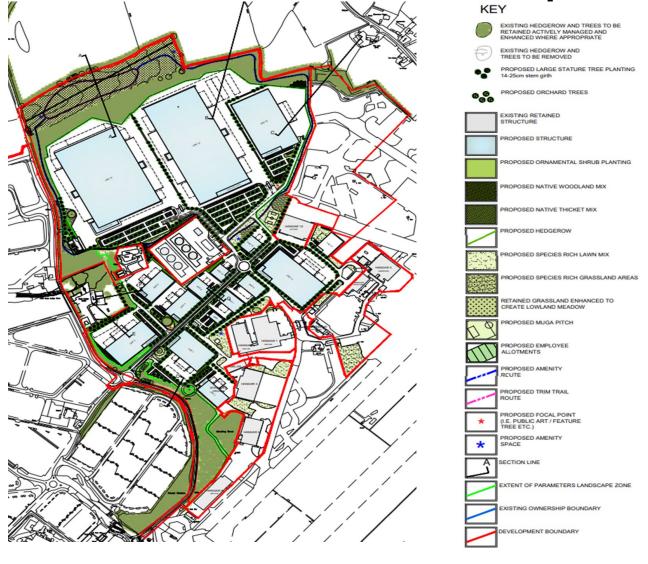

# Planning Committee 25<sup>th</sup> January 2023



#### UTT/22/0434/OP

Land North Of Stansted Airport

## Location of Site in Context





### **Location Plan**





#### **Demolition Plan**





Proposed Parameters Plan





# Proposed Height Parameters Plan





### Illustrative Masterplans







Illustrative Landscape Plan



# CGI Image of First Avenue



# X Section Views from Northern Boundary, edge Burton End Chicken Farm & Ash PH Garden



#### Looking East from Round Coppice Rd Looking South & East from Bury Lodge View through First Avenue















## **Sub-Station Layout**





Round Coppice Road





### Transport Upgrades

Overview of the on-site and offsite works required as part of the transport upgrades.

As part of the second stage of infrastructure works, transport upgrades will be taking place both on-site and off-site at London Stansted.



### First Avenue Amendments





### First Avenue Layout



# M11/A120 Priory Wood Junction





#### M11 Junction 8



Indicative overlay of illustrative built form