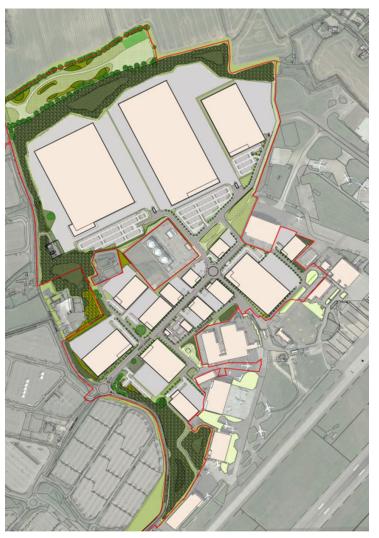

# Planning Committee 25<sup>th</sup> January 2023



#### UTT/22/0434/OP

Land North Of Stansted Airport

## Location of Site in Context





### **Location Plan**





#### **Demolition Plan**





Proposed Parameters Plan





# Proposed Height Parameters Plan





### Illustrative Masterplans







Illustrative Landscape Plan



# CGI Image of First Avenue



# X Section Views from Northern Boundary, edge Burton End Chicken Farm & Ash PH Garden



#### Looking East from Round Coppice Rd Looking South & East from Bury Lodge View through First Avenue















## **Sub-Station Layout**





Round Coppice Road





### Transport Upgrades

Overview of the on-site and offsite works required as part of the transport upgrades.

As part of the second stage of infrastructure works, transport upgrades will be taking place both on-site and off-site at London Stansted.



### First Avenue Amendments





### First Avenue Layout



# M11/A120 Priory Wood Junction





#### M11 Junction 8



Indicative overlay of illustrative built form