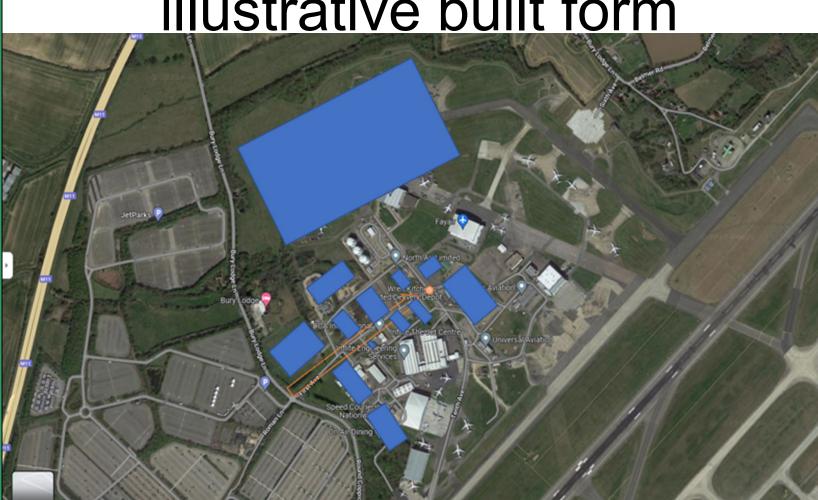

rameters Plan





### Illustrative Masterplans







Illustrative Landscape Plan



# CGI Image of First Avenue



# X Section Views from Northern Boundary, edge Burton End Chicken Farm & Ash PH Garden



#### Looking East from Round Coppice Rd Looking South & East from Bury Lodge View through First Avenue















## **Sub-Station Layout**





Round Coppice Road





### Transport Upgrades

Overview of the on-site and offsite works required as part of the transport upgrades.

As part of the second stage of infrastructure works, transport upgrades will be taking place both on-site and off-site at London Stansted.



### First Avenue Amendments





### First Avenue Layout



# M11/A120 Priory Wood Junction





#### M11 Junction 8



Indicative overlay of illustrative built form