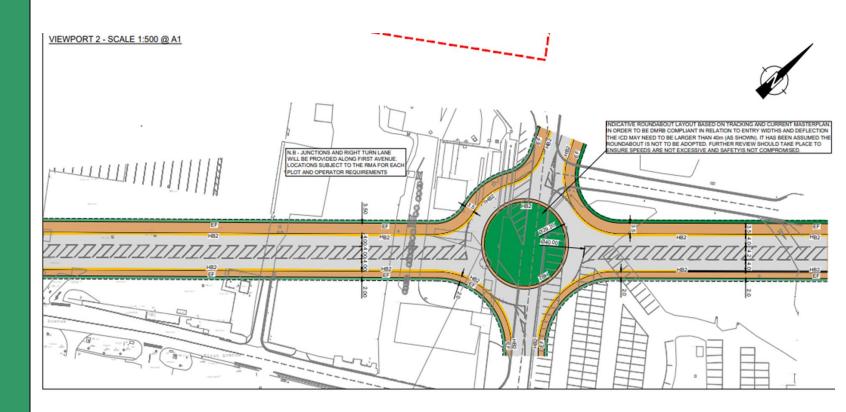

### **Location Plan**





#### **Demolition Plan**





Proposed Parameters Plan





# Proposed Height Parameters Plan





### Illustrative Masterplans







Illustrative Landscape Plan



# CGI Image of First Avenue



# X Section Views from Northern Boundary, edge Burton End Chicken Farm & Ash PH Garden



#### Looking East from Round Coppice Rd Looking South & East from Bury Lodge View through First Avenue















## **Sub-Station Layout**





Round Coppice Road





### Transport Upgrades

Overview of the on-site and offsite works required as part of the transport upgrades.

As part of the second stage of infrastructure works, transport upgrades will be taking place both on-site and off-site at London Stansted.



### First Avenue Amendments





### First Avenue Layout



# M11/A120 Priory Wood Junction





#### M11 Junction 8



Indicative overlay of illustrative built form