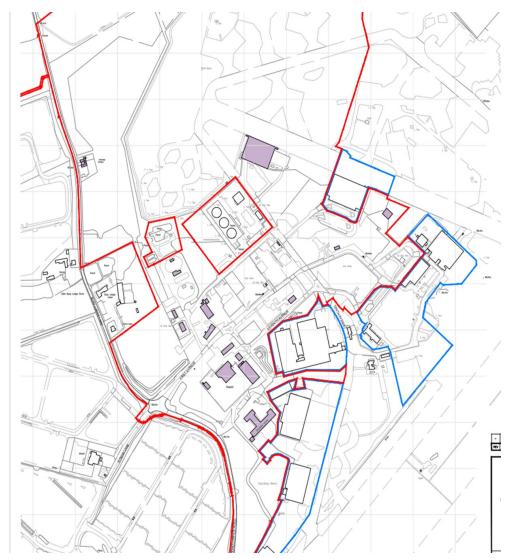

# Planning Committee 25<sup>th</sup> January 2023



#### UTT/22/0434/OP

Land North Of Stansted Airport

## Location of Site in Context





### **Location Plan**





#### **Demolition Plan**





Proposed Parameters Plan





# Proposed Height Parameters Plan





### Illustrative Masterplans







Illustrative Landscape Plan



# CGI Image of First Avenue



# X Section Views from Northern Boundary, edge Burton End Chicken Farm & Ash PH Garden



#### Looking East from Round Coppice Rd Looking South & East from Bury Lodge View through First Avenue















## **Sub-Station Layout**





Round Coppice Road





### Transport Upgrades

Overview of the on-site and offsite works required as part of the transport upgrades.

As part of the second stage of infrastructure works, transport upgrades will be taking place both on-site and off-site at London Stansted.



### First Avenue Amendments





### First Avenue Layout



# M11/A120 Priory Wood Junction





#### M11 Junctio