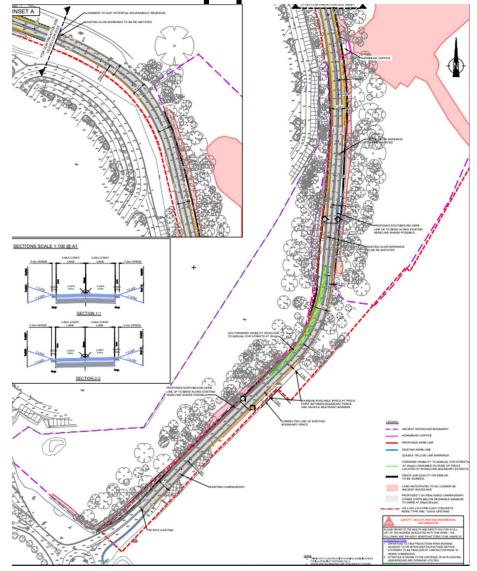

# Planning Committee 25<sup>th</sup> January 2023



#### UTT/22/0434/OP

Land North Of Stansted Airport

## Location of Site in Context





### **Location Plan**





#### **Demolition Plan**





Proposed Parameters Plan





# Proposed Height Parameters Plan





### Illustrative Masterplans







Illustrative Landscape Plan



# CGI Image of First Avenue



# X Section Views from Northern Boundary, edge Burton End Chicken Farm & Ash PH Garden



#### Looking East from Round Coppice Rd Looking South & East from Bury Lodge View through First Avenue















## **Sub-Station Layout**





Round Coppice Road





### Transport Upgrades

Overview of the on-site and offsite works required as part of the transport upgrades.

As part of the second stage of infrastructure works, transport upgrades will be taking place both on-site and off-site at London Stansted.



### First Avenue Amendments





### First Avenue Layout



# M11/A120 Priory Wood Junction





#### M11 Junction 8



Indicative overlay of illustrative built form