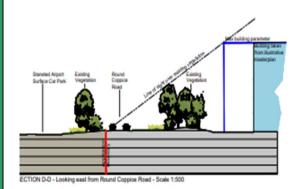

#### Looking East from Round Coppice Rd Looking South & East from Bury Lodge View through First Avenue