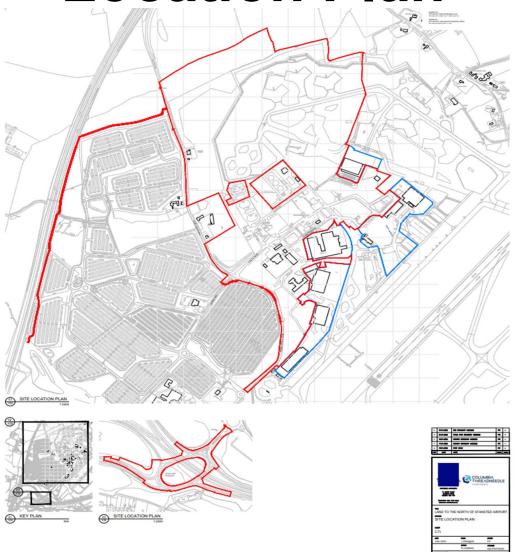

# Planning Committee 25<sup>th</sup> January 2023



#### UTT/22/0434/OP

Land North Of Stansted Airport

## Location of Site in Context





### **Location Plan**





#### **Demolition Plan**





Proposed Parameters Plan





# Proposed Height Parameters Plan





### Illustrative Masterplans







Illustrative Landscape Plan



# CGI Image of First Avenue



# X Section Views from Northern Boundary, edge Burton End Chicken Farm & Ash PH Garden



#### Looking East from Round Coppice Rd Looking South & East from Bury Lodge View through First Avenue















## **Sub-Station Layout**





Round Coppice Road





### Transport Upgrades

Overview of the on-site and offsite works required as part of the transport upgrades.

As part of the second stage of infrastructure works, transport upgrades will be taking place both on-site and off-site at London Stansted.



### First Avenue Amendments





### First Avenue Layout



# M11/A120 Priory Wood