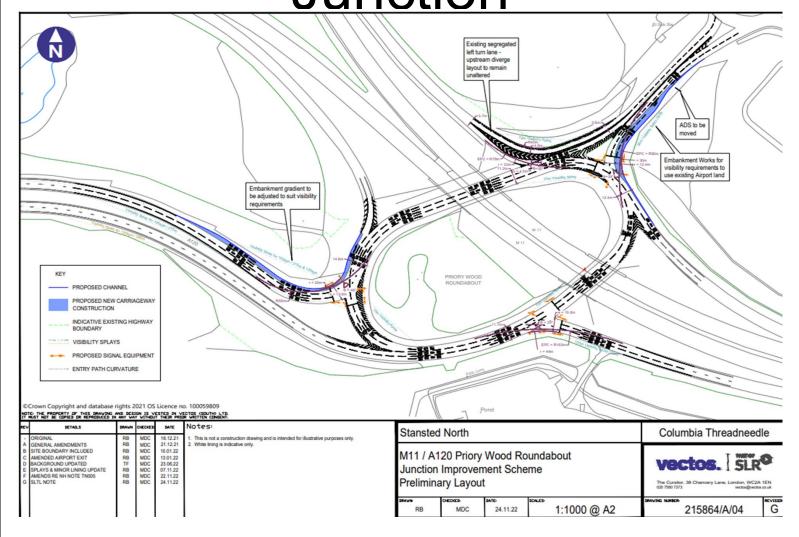

*Demolition Plan**





Proposed Parameters Plan





# Proposed Height Parameters Plan





### Illustrative Masterplans







Illustrative Landscape Plan



# CGI Image of First Avenue



# X Section Views from Northern Boundary, edge Burton End Chicken Farm & Ash PH Garden



#### Looking East from Round Coppice Rd Looking South & East from Bury Lodge View through First Avenue















## **Sub-Station Layout**





Round Coppice Road





### Transport Upgrades

Overview of the on-site and offsite works required as part of the transport upgrades.

As part of the second stage of infrastructure works, transport upgrades will be taking place both on-site and off-site at London Stansted.



### First Avenue Amendments





### First Avenue Layout



# M11/A120 Priory Wood Junction





#### M11 Junction 8



Indicative overlay of illustrative built form