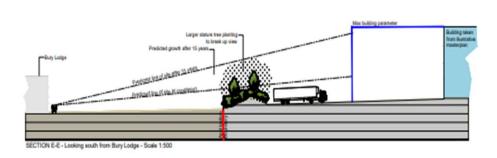

#### Looking East from Round Coppice Rd Looking South & East from Bury Lodge View through First Avenue