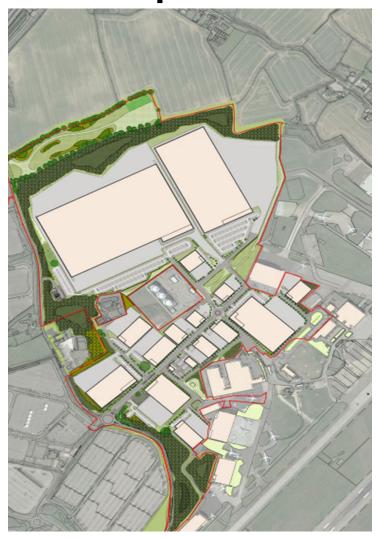

# Planning Committee 25<sup>th</sup> January 2023



#### UTT/22/0434/OP

Land North Of Stansted Airport

## Location of Site in Context





### **Location Plan**





#### **Demolition Plan**





Proposed Parameters Plan





# Proposed Height Parameters Plan





### Illustrative Masterplans







Illustrative Landscape Plan



# CGI Image of First Avenue



# X Section Views from Northern Boundary, edge Burton End Chicken Farm & Ash PH Garden



#### Looking East from Round Coppice Rd Looking South & East from Bury Lodge View through First Avenue















## **Sub-Station Layout**





Round Coppice Road





### Transport Upgrades

Overview of the on-site and offsite works required as part of the transport upgrades.

As part of the second stage of infrastructure works, transport upgrades will be taking place both on-site and off-site at London Stansted.



### First Avenue Amendments





### First Avenue Layout



# M11/A120 Priory Wood Junction





#### M11 Junction 8



Indicative overlay of illustrative built form